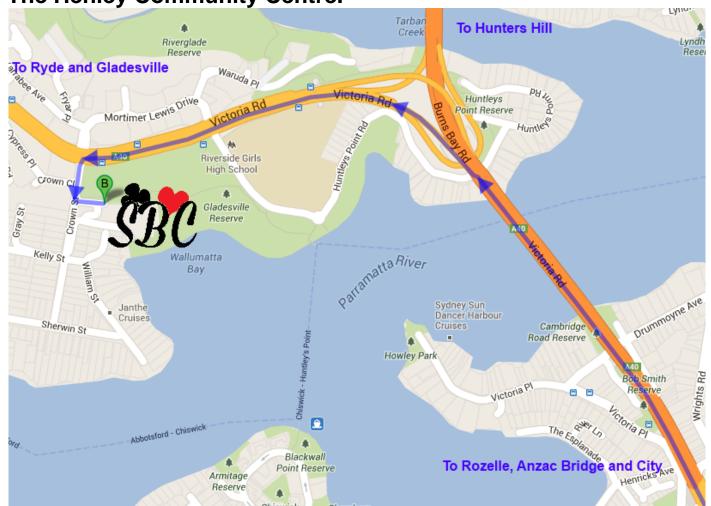

How to get to Sydney Bridge Centre. The Henley Community Centre.

From the City, Rozelle, East or South. Head North up Victoria Rd from Anzac Bridge/Western Distributor. Cross the Iron Cove Bridge and then Gladesville Bridge. Keep left, and take the exit towards Ryde/Gladesville. Travel 750m then turn left onto Crown St. Take the second left into the park, and then park somewhere along the road, or turn right into the car park. Walk down the path through the bowling greens to the Community Centre. It is less than a 10 minute drive from the Writer's Centre, Rozelle.

**From the North**. From Epping Rd turn down Centennial Rd which becomes Burns Bay Rd. Keep left and take the Victoria Rd Gladesville/Ryde exit. This road exits left and then sweeps to the right underneath the bridge and merges with Victoria Rd. Travel 750m then turn left onto Crown St. Take the second left into the park, and then park somewhere along the road, or turn right into the car park. Walk down the path through the bowling greens to the Community Centre.